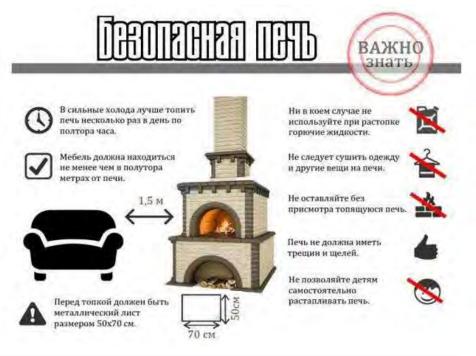

Помните, в сильные морозы печь необходимо топить в течении 1,5 - 2 часов - не более! Лучше производить топку несколько раз в день, чем топить один раз более 3 часов, так как подобная топка может привести к перекалу печи дальнейшему пожару в доме (бане, гараже, даче и т.п.). Ни в коем случае не оставляйте детей одних дома при топке печи и тем более не доверяйте им присмотр. Закончите топить печь за два часа до предстоящего сна.

Всем известно, что деревянные материалы воспламеняются при нагревании до температуры 300°С. Это действительно так. Однако мало кто знает, что дерево, если оно находится долгое время R соприкосновении предметами, С разогретыми даже до 100°C, способно самовозгоранию!!! к Поэтому при устройстве любой печи необходимо следить за тем, чтобы ee нагреваемые поверхности и дымоход ни в коем случае не соприкасались со сгораемыми частями здания.

требование Основное пожарной безопасности: или деревянные другие легковозгораемые части зданий должны находиться на достаточном расстоянии от нагревающихся частей печи и дымоходов или быть хорошо изолированными.

Во время топки печи ЗАПРЕЩАЕТСЯ: - разжигать дрова легковоспламеняющимися жидкостями; - располагать горючие вещества и материалы на предтопочном листе; - оставлять без присмотра топящуюся печь или поручать топить ее детям;

- топить печь с открытой дверцей.

Старший инспектор отделения НДиПР по Октябрьскому району г. Красноярска ОНДиПР по г. Красноярску Р.М. Тихоненко