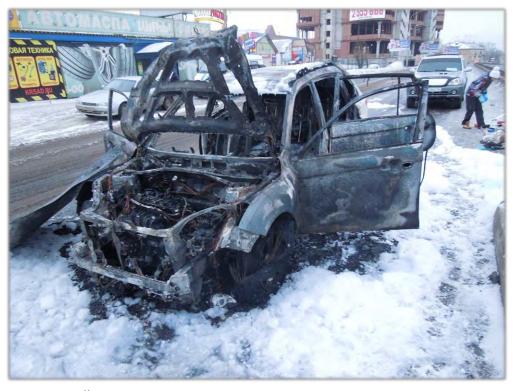

Первого января 2017 года в 08 час. 16 мин. на пульт пожарной собственника ОТ охраны автомобиля Лифан, 2013 г.в. поступило сообщение о пожаре, произошедшем в его личном автомобиле на проезжей части дороги по ул. Шахтеров г. Красноярска. По прибытию к вызова пожарных месту расчётов, было установлено, что автомобиль Лифан был полностью охвачен огнем. После ликвидации пожара, в ходе осмотра электрооборудования в моторном отсеке автомобиля были обнаружены следы аварийных режимов работы электросистемы автомобиля.

Как впоследствии было установлено, события в день возникновения пожара развивались следующим образом: мужчина, управляя транспортным средством обнаружил

в передней части моторного отсека распространение дыма из-под капота. после чего попытался остановить автомобиль, однако тормоз не сработал. Остановив автомобиль на проезжей части тормозом дороги ручным обнаружил возгорание в моторном отсеке автомобиля. Пытаясь потушить возгорание мужчина, не имея в автомобиле огнетушителя стал закидывать огонь снегом, кроме того автолюбитель поздно сообщил 0 возгорании, что соответственно И привело К дальнейшим к печальным последствиям в виде выгорания автомобиля до металлического корпуса. Огонь распространился внутрь салона и по всей площади автомобиля. Как было установлено, автовладелец самолично, не имея соответствующей квалификации незадолго до пожара установил в автомобиле сигнализацию, провел оборудование для видеорегистратора и колонок саббуфера.

В данном случае вина за сгоревший автомобиль лежит полностью на собственнике автомобиля, который именно беспечно обращался С огнеопасным объектом. Поскольку установке всевозможных при дополнительных оборудований необходимо обращаться исключительно в специализированные центры. Кроме того, автомобиль недоукомплектован, был имелись неисправности узлов и механизмов транспортного средства. Многие автомобилисты стараются сэкономить, сами проводят ремонты, используют электропроводку низкого качества. А некачественный электроконтакт в местах соединения является основной причиной возгорания легковых автомобилей, т.к. происходит и проводка нагрев начинает плавиться.