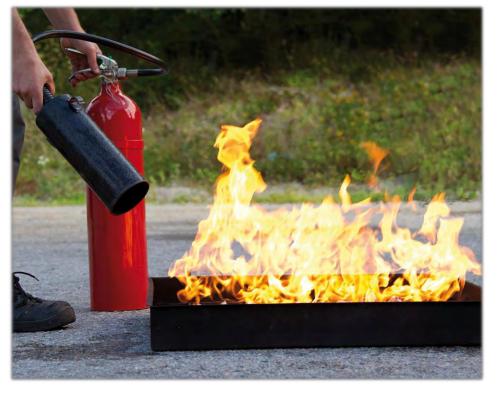

## ОГНЕТУШИТЕЛЬ. ДЛЯ ЧЕГО ОН НУЖЕН

Большинство пожаров, возникающих жилом секторе, в можно предотвратить или ликвидировать В начальной стадии, если у вас под рукой первичные есть средства пожаротушения. Существуют различные виды ручных огнетушителей, которые позволяют эффективно бороться с огнем. Имея огнетушитель в квартире, гараже, автомобиле, на даче, вы можете справиться возгоранием до приезда С пожарных машин или. по крайней мере, не позволить огню разгореться.

При выборе огнетушителя необходимо ответить на вопрос: какой тип огнетушителя вам нужен?

Порошковые огнетушители до недавнего времени считались наиболее универсальными: справляются и с твердыми горючими веществами, и с горючими жидкостями, и с электроустановками.

Единственное обстоятельство хороши они там, где нет замкнутого пространства, то есть на улице. А в помещении ими работать сложно. так как облако порошковое заполняет весь объем помещения, затрудняя людей дыхание И лишая их возможности контролировать процесс тушения \_ ничего не видно. А вот в автомобиле порошковые огнетушители просто необходимы.