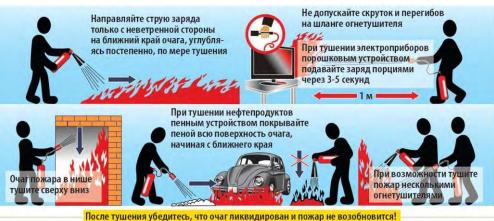

## ОГНЕТУШИТЕЛЬ. ДЛЯ ЧЕГО ОН НУЖЕН

Большинство пожаров, возникающих жилом секторе, в можно предотвратить или ликвидировать В начальной стадии, если у вас под рукой первичные есть средства пожаротушения. Существуют различные виды ручных огнетушителей, которые позволяют эффективно бороться с огнем. Имея огнетушитель в квартире, гараже, автомобиле, на даче, вы можете справиться возгоранием до приезда С пожарных машин или. по крайней мере, не позволить огню разгореться.

При выборе огнетушителя необходимо ответить на вопрос: какой тип огнетушителя вам нужен?

Порошковые огнетушители до недавнего времени считались наиболее универсальными: справляются и с твердыми горючими веществами, и с горючими жидкостями, и с электроустановками.

Единственное обстоятельство хороши они там, где нет замкнутого пространства, то есть на улице. А в помещении ими работать сложно. так как облако порошковое заполняет весь объем помещения, затрудняя людей дыхание И лишая их возможности контролировать процесс тушения \_ ничего не видно. А вот в автомобиле порошковые огнетушители просто необходимы.

Самосрабатывающий огнетушитель предназначен для тушения пожара без участия

человека. Он срабатывает при температуре 100 градусов. Один такой огнетушитель весом в 1,3 килограмма может укротить огонь в объеме до восьми кубических метров.

В помощь порошковым огнетушителям ученые разработали огнетушитель. водный В нем применен принцип тонкораспыленной воды, когда водяное облако наряду С использованием мизерного количества пенообразующей способно добавки легко потушить и дерево, и разлитый бензин, И (самое важное!) электроустановку под напряжением до 1000 вольт. Только расстояние от объекта возгорания до распылителя должно быть не меньше одного метра.

Приобретая огнетушитель, не забудьте ознакомиться С инструкцией его использования в момент пожара вам опребудет не до деленно этого. Помните, наличие огнетушителя и умение им пользоваться могут спасти ваше имущество, а возможно и жизнь.