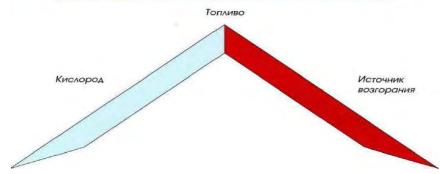

ации детей не способных к стоятельной эвакуации.

Инспектор отделения надзорной деятельности по Железнодорожному району г.

Красноярска ОНД по г. Красноярску Т.А. Грачева

Как тушить пожар?

**Тушение пожара** — процесс воздействия сил и средств на пожар, а также использование различных методов и приемов для его ликвидации.

## Способы тушения пожаров:

- охлаждение очага горения ниже определенных температур;
- интенсивное разбавление воздуха в зоне реакции инертным газом для снижения концентрации кислорода ниже критического уровня, при котором не может происходить горение;
- изоляция очага горения от воздуха;
- создание условий огнепреграждения в зоне реакции, при которых пламя распространяется через узкие каналы с потерей тепловой энергии в стенах каналов;
- механический срыв пламени в результате воздействия на него сильной струи воды или газа.

Данные способы могут быть реализованы при помощи огнетушащих веществ, обладающих физико-химическими свойствами, позволяющими создать условия для прекращения огня.

Все огнетушащие вещества можно разделить на следующие группы: