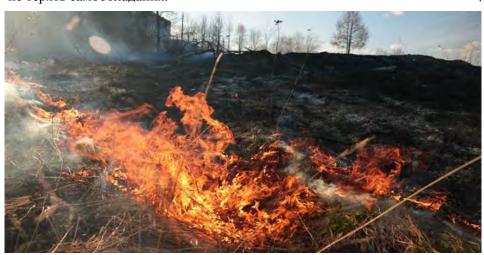

## Весенне-летний пожароопасный период

Весна уверенно вступает в свои права. Открывается дачный сезон и вместе с ним неизбежно начнутся пожары, вызванные бесконтрольным выжиганием сухой травы, камыша и мусора. Как показывает практика, основными причинами таких пожаров является нарушение правил пожарной безопасности владельцами садовых и дачных участков при уборке территории. Отдел надзорной деятельности по г. Красноярску напоминает, что разведение костров вблизи дачных построек, а также выжигание сухой травы - грубейшие нарушения правил пожарной безопасности. Поэтому садоводам необходимо не только знать, но и соблюдать следующие правила и требования пожарной безопасности:

И отдыхающие создают насущную проблему для сотрудников МЧС. При отдыхе на природе разведение костров запрещено на расстоянии менее 50 метров от зданий и сооружений, а также в пределах минерализованных полос. Одной из причин многих пожаров и возгораний сухой травы является неосторожность Незатушенные при курении. гареты, оброненные окурки - сегодня источник больших непоправимых бед. Сотрудники ОНД по г. Красноярску призывают жителей города соблюдать элементарные меры пожарной безопасности, возникновении пожара немедленно сообщить о нем в пожарную охрану по телефону 01 или с мобильного 101.