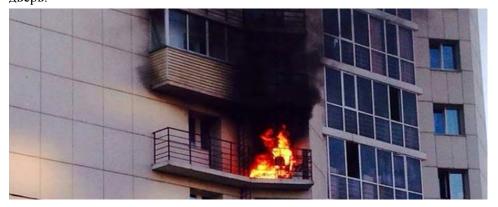

## Современные системы пожарной сигнализации спасают жизни людей

В текущем году на территории Красноярского края произошло 915 пожаров. При пожарах погибли 66 человек, из них 6 детей, получили травмы 60 человек, из них 12 детей.

Большинство погибли именно там, где обычно мы чувствуем себя в безопасности — в своем доме. Ветхая электропроводка, не отремонтированная вовремя печь, забытый утюг, непотушенная сигарета — далеко не полный список причин пожаров, которые оборвали не одну жизненную нить.