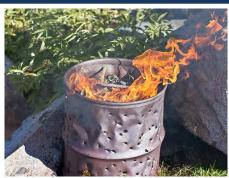

## Весенне-летний пожароопасный период

Весна уверенно вступает в свои права. Открывается дачный сезон и вместе с ним неизбежно начнутся пожары, вызванные бесконтрольным выжиганием сухой травы, камыша и мусора. Как показывает практика, основными причинами таких пожаров является нарушение правил пожарной безопасности владельцами садовых и дачных участков при уборке территории. Отдел надзорной деятельности по г. Красноярску напоминает, что разведение костров вблизи дачных построек, а также выжигание сухой травы - грубейшие нарушения правил пожарной безопасности. Поэтому садоводам необходимо не только знать, но и соблюдать следующие правила и требования пожарной безопасности:

- своевременно очищать свой участок и прилегающую к нему территорию от сухой травы и горючего мусора;
- на территориях населенных пунктов и дачных участков запрещается устраивать свалки горючих отходов;
- не загромождать проезды улиц, ведущих к садовым участкам, ветками деревьев и мусором, т.к. все это будет препятствовать проезду пожарных автомобилей;

- у каждого жилого строения необходимо устанавливать емкость с водой или иметь огнетушитель;
- на территориях дачных и садовых участков запрещается хранить на открытых площадках и во дворах емкости с легковоспламеняющимися и горючими жидкостями, а также баллоны со сжатым и сжиженным газом.