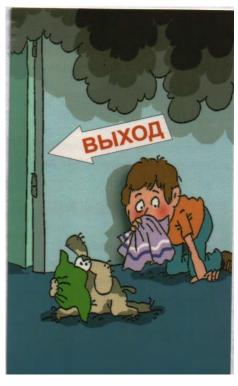

## Как вести себя при пожаре

Большинство пожаров происходит в жилых домах. Причина их практически всегда одинаковы — обветшавшие коммуникации, неисправная электропроводка, курение в неположенных местах и оставленные без присмотра электроприборы.

Если пожар возник и распространился в одной из комнат, то нужно плотно закрыть двери горящей комнаты - это помешает огню распространиться по всей квартире и лестничной площадке. Уплотните дверь мокрыми тряпками, чтобы В остальные помещения дым не проникал. В сильно задымленном пространстве ползком нужно двигаться пригнувшись.

Еще один путь спасения – через окно. Уплотните дверь в комнату тряпками. Как только убедитесь, призыв о что Ваш помоши услышали, ложитесь на пол, где Таким образом меньше дыма. онжом продержаться около Если Вы получаса. случайно оказались залымляемом подъезде, двигайтесь к выходу, держась за стены (перила нередко ведут в тупик). Во время пожара запрещено пользоваться лифтом -В любое время ΜΟΓΥΤ отключить. Выбираясь из подъезда на улицу, как можно дольше задержите дыхание, а еще лучше защитите нос и рот мокрым шарфом или платком.