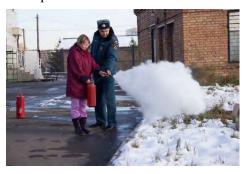

## Весенне-летний пожароопасный период

Весна уверенно вступает в свои права. Открывается дачный сезон и вместе с ним неизбежно начнутся пожары, вызванные бесконтрольным выжиганием сухой травы, камыша и мусора. Как показывает практика, основными причинами таких пожаров является нарушение правил пожарной безопасности владельцами садовых и дачных участков при уборке территории. Отдел надзорной деятельности по г. Красноярску напоминает, что разведение костров вблизи дачных построек, а также выжигание сухой травы - грубейшие нарушения правил пожарной безопасности. Поэтому садоводам необходимо не только знать, но и соблюдать следующие правила и требования пожарной безопасности:

И отдыхающие создают насущную проблему для сотрудников МЧС. При отдыхе на природе разведение костров запрещено на расстоянии менее 50 метров от зданий и сооружений, а также в пределах минерализованных полос. Одной из причин многих пожаров и возгораний сухой травы является неосторожность Незатушенные при курении. гареты, оброненные окурки - сегодня источник больших непоправимых бед. Сотрудники ОНД по г. Красноярску призывают жителей города соблюдать элементарные меры пожарной безопасности, возникновении пожара немедленно сообщить о нем в пожарную охрану по телефону 01 или с мобильного 101.

Самое главное правило при возгорании - не поддаваться панике и не терять самообладания.

□ ПОЖАРНАЯ КОЛОНКА
В КРАСНОЯРСКЕ с начала
2016 года:
Произошло 183 пожара

погибло на пожарах
12 человек
получили травмы на
пожарах 16 человек