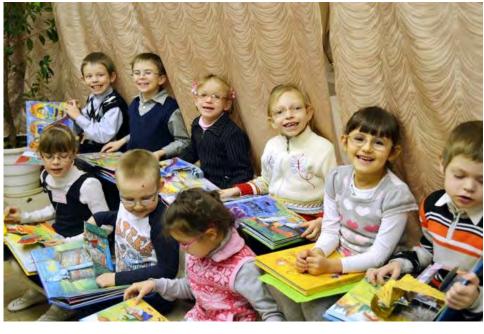

Будьте осторожны и не забывайте об опасности, которую несет огонь!

Старший инженер отдела ГПНиПР УНДиПР Алексей Муравьев

Рассказываем, показываем потом закрепляем!!!

Сотрудниками отдела надзорной деятельности по г. Красноярску проведены занятия и беседы по правилам пожарной безопасности в школе для детей с ограниченными возможностями здоровья.

Мероприятия проводились в КГБОУ «Красноярская общеобразовательная школа №1» в начальной школе, расположенной по адресу ул. Красноярск, ул. Ломоносова, 9, и в средней школе - ул. Ломоносова, 19.

На текущий момент в классах-комплектах школы обучается 108 учащихся из всех районов г. Красноярска. Из них -108 детей с врожденной патологией органов зрения, 42 ребенка - инвалиды по зрению. Кроме основного зрительного дефекта, у подавляющего большинства детей отмечаются сопутствующие заболевания: болезни органов дыхания. нервной системы. сколиозы, заболевания сердечнососудистой системы, заболевания физического развития.

Дети с проблемами зрения имеют особенности в развитии и требуют иного подхода к обучению, чем те, кто видит хорошо. Прежде всего, это проявляется В развитие других органов чувств, позволяющих познавать мир - осязания, слуха. Поэтому мероприятия проходили при участии тесном педагогов специалистов школы. Для лучшего восприятия летям зачитывались

правила поведения при пожаре в игровой форме — стихи, загадки, песни. Ребята задавали интересующие их вопросы по безопасному поведению во время пожара, а также делились своими знаниями, как правильно себя вести в чрезвычайной ситуации.

Когда человек лишен возможности видеть, то он попадает в группу риска, поскольку он не визуально может оценить опасное расстояние. А для людей недавно потерявших зрение опасность возрастает в разы. Поэтому огромное внимание было уделено проведению тренировок эвакуации людей из зданий школы. Учитывались все особен-ности эвакуации детей с ограниченными возможностями здоровья. Отработаны все практике действия работников и педагогов эвакуации детей не способных к самостоятельной эвакуации.