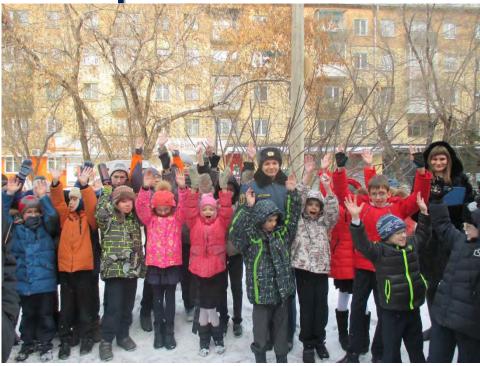

Будьте осторожны и не забывайте об опасности, которую несет огонь!

Старший инженер отдела ГПНиПР УНДиПР Алексей Муравьев

Рассказываем, показываем потом закрепляем!!!

Сотрудниками отдела надзорной деятельности по г. Красноярску проведены занятия и беседы по правилам пожарной безопасности в школе для детей с ограниченными возможностями здоровья.

Мероприятия проводились в КГБОУ «Красноярская общеобразовательная школа №1» в начальной школе, расположенной по адресу ул. Красноярск, ул. Ломоносова, 9, и в средней школе - ул. Ломоносова, 19.

На текущий момент в классах-комплектах школы обучается 108 учащихся из всех районов г. Красноярска. Из них -108 детей с врожденной патологией органов зрения, 42 ребенка - инвалиды по зрению. Кроме основного зрительного дефекта, у подавляющего большинства детей отмечаются сопутствующие заболевания: болезни органов дыхания. нервной системы. сколиозы, заболевания сердечнососудистой системы, заболевания физического развития.

Дети с проблемами зрения имеют особенности в развитии и требуют иного подхода к обучению, чем те, кто видит хорошо. Прежде всего, это проявляется В развитие других органов чувств, позволяющих познавать мир - осязания, слуха. Поэтому мероприятия проходили при участии тесном педагогов специалистов школы. Для лучшего восприятия летям зачитывались

правила поведения при пожаре в игровой форме — стихи, загадки, песни. Ребята задавали интересующие их вопросы по безопасному поведению во время пожара, а также делились своими знаниями, как правильно себя вести в чрезвычайной ситуации.

Когда человек лишен возможности видеть, то он попадает в группу риска, поскольку он не визуально может оценить опасное расстояние. А для людей недавно потерявших зрение опасность возрастает в разы. Поэтому огромное внимание было уделено проведению тренировок эвакуации людей из зданий школы. Учитывались все особен-ности эвакуации детей с ограниченными возможностями здоровья. Отработаны все практике действия работников и педагогов эвакуации детей не способных к самостоятельной эвакуации.