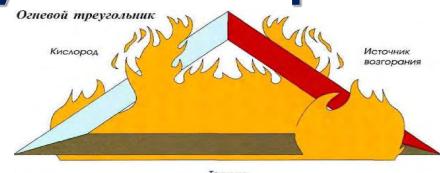

ации детей не способных к стоятельной эвакуации.

Инспектор отделения надзорной деятельности по Железнодорожному району г.

Красноярска ОНД по г. Красноярску Т.А. Грачева

Как тушить пожар?

**Тушение пожара** — процесс воздействия сил и средств на пожар, а также использование различных методов и приемов для его ликвидации.

## Способы тушения пожаров:

- охлаждение очага горения ниже определенных температур;
- интенсивное разбавление воздуха в зоне реакции инертным газом для снижения концентрации кислорода ниже критического уровня, при котором не может происходить горение;
- изоляция очага горения от воздуха;
- создание условий огнепреграждения в зоне реакции, при которых пламя распространяется через узкие каналы с потерей тепловой энергии в стенах каналов;
- механический срыв пламени в результате воздействия на него сильной струи воды или газа.

Данные способы могут быть реализованы при помощи огнетушащих веществ, обладающих физико-химическими свойствами, позволяющими создать условия для прекращения огня.

Все огнетушащие вещества можно разделить на следующие группы: