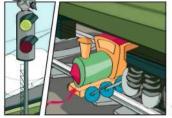

## Простые правила твоей безопасности

Класть предметы на рельсы опасная шалость. Такие игры приводят к крушению поезда. Разве ты хочешь стать виновником несчастья?

Играть и бегать рядом с железнодорожными путями очень опасно! Еще опаснее съезжать со склонов рядом с ними на санках или лыжах.