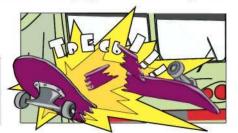

Когда подходишь к железной дороге, обязательно сними наушники. Из-за громкой музыки ты можешь не услышать шум приближающегося поезда.

По платформе нельзя бегать, кататься на велосипеде, скейтборде или роликах. Если оступишься, можешь попасть под колеса поезда!