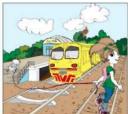

Если идти по путям, можно оказаться между двумя встречными поездами. Чтобы воздушным вихрем тебя не затянуло под колеса, нужно лечь и не вставать, пока составы не пройдут мимо.

Не ходи по путям! Тормозной путь поезда – до 1 километра. Машинист не успеет остановить состав, даже если заметит человека, идущего по рельсам.