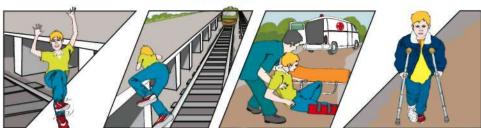

Каждый год десятки детей и подростков погибают, когда пытаются прокатиться, прицепившись снаружи поезда. Делать так глупо и очень опасно!

Для перехода через железнодорожные пути оборудованы специальные настилы, подземные и надземные переходы. Переходить через рельсы в других местах опасно.

Белая линия вдоль края платформы показывает, где можно стоять, не опасаясь, что тебя заденут выступающие части вагонов и локомотива. Не заступай за нее!

Даже если очень спешишь, не подлезай под стоящий поезд и не перелезай через сцепку между вагонами. Состав может тронуться в любой момент, и ты будешь ранен или погибнешь.