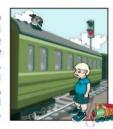

Когда подходишь к железной дороге, обязательно сними наушники. Из-за громкой музыки ты можешь не услышать шум приближающегося поезда.

По платформе нельзя бегать, кататься на велосипеде, скейтборде или роликах. Если оступишься, можешь попасть под колеса поезда!