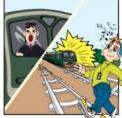

Бросать снежки и камни в проходящий поезд очень опасно. Можно разбить стекло и ранить машиниста или пассажиров.

Очень опасно прыгать с платформы, можно не успеть убежать от надвигающегося поезда. Лучше опоздать на электричку, чем погибнуть!