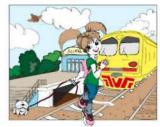

Когда подходишь к железной дороге, обязательно сними наушники. Из-за громкой музыки ты можешь не услышать шум приближающегося поезда.

По платформе нельзя бегать, кататься на велосипеде, скейтборде или роликах. Если оступишься, можешь попасть под колеса поезда!