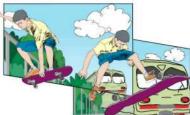

Когда подходишь к железной дороге, обязательно сними наушники. Из-за громкой музыки ты можешь не услышать шум приближающегося поезда.

По платформе нельзя бегать, кататься на велосипеде, скейтборде или роликах. Если оступишься, можешь попасть под колеса поезда!