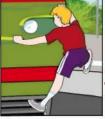

Каждый год десятки детей и подростков погибают, когда пытаются прокатиться, прицепившись снаружи поезда. Делать так глупо и очень опасно!

Для перехода через железнодорожные пути оборудованы специальные настилы, подземные и надземные переходы. Переходить через рельсы в других местах опасно.