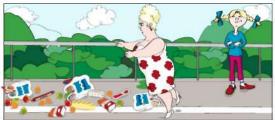

Бросать снежки и камни в проходящий поезд очень опасно. Можно разбить стекло и ранить машиниста или пассажиров.

Очень опасно прыгать с платформы, можно не успеть убежать от надвигающегося поезда. Лучше опоздать на электричку, чем погибнуть!