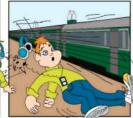

Бросать снежки и камни в проходящий поезд очень опасно. Можно разбить стекло и ранить машиниста или пассажиров.

Очень опасно прыгать с платформы, можно не успеть убежать от надвигающегося поезда. Лучше опоздать на электричку, чем погибнуть!