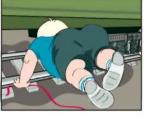

Белая линия вдоль края платформы показывает, где можно стоять, не опасаясь, что тебя заденут выступающие части вагонов и локомотива. Не заступай за нее!

Даже если очень спешишь, не подлезай под стоящий поезд и не перелезай через сцепку между вагонами. Состав может тронуться в любой момент, и ты будешь ранен или погибнешь.