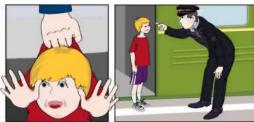

В вагоне едут десятки пассажиров. Веди себя так, чтобы не мешать им. За нарушение порядка тебя могут высадить или доставить в милицию, а твоих родителей — оштрафовать.

Напряжение в проводах железной дороги – почти 30000 вольт. Приближаться к ним на расстояние ближе двух метров опасно!